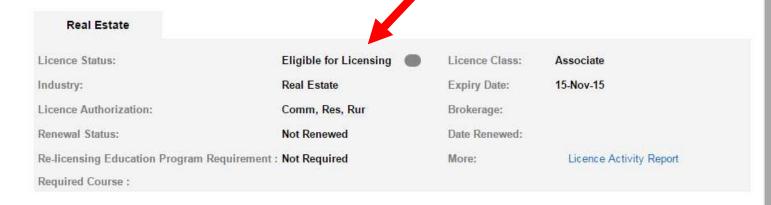

If the coloured dot next to your Licence Status is GREY, you are NOT AUTHORIZED and cannot trade in real estate, deal in mortgages, or provide property management or real estate appraisal services. If the dot is GREEN, you are authorized in the profession next to Industry. If the dot is YELLOW, the renewal period has started and you are eligible to renew.

If your Licence Status is Eligible for Licensing you must be registered prior to the date displayed next to Expiry Date. If you are not, you are no longer eligible for licensing