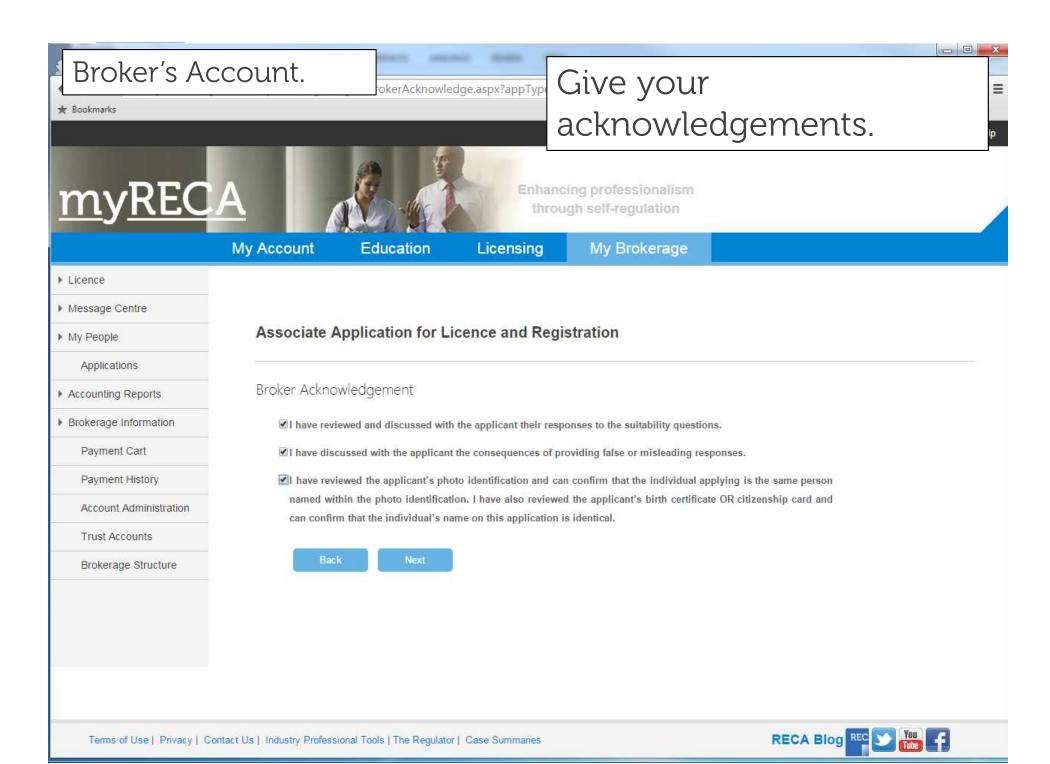

Answer the suitability questions.

Brokers review all applications and

can choose to reject a 'Yes' answer

'Yes' answer application, RECA must

application. If a broker accepts a

The application is not stopped

#### 2. Industry Professional Questions

Below are the Applicant's responses to the suitability ques

Review the associate's suitability answers, acknowledgements and declarations. Pay close attention to all page instructions.

IMPORTANT: If there are any YES answers in the Inform complete it and licence the Applicant. Once you accept an application with YES answers and pay the licensing fee, RECA must review the application. RECA will notify you and the Applicant when complete.