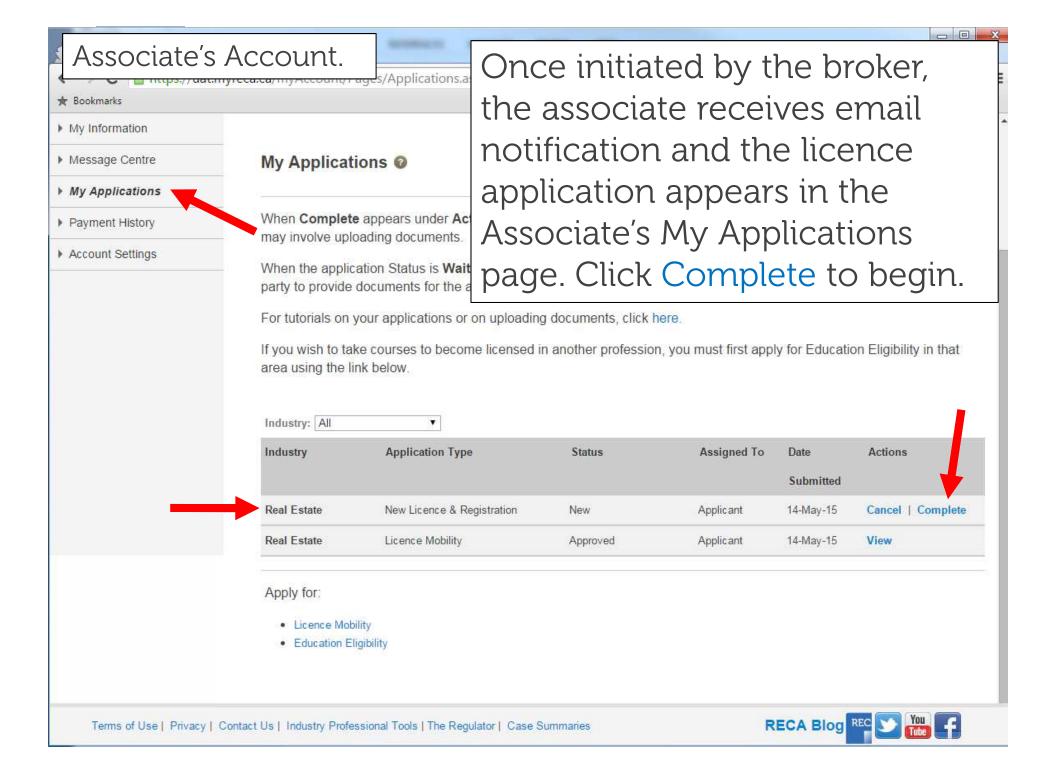

## Confirm your information.

setting body

My Account

Education

Licensing

Ay Information

Message Centre

My Applications

Payment History

Account Settings