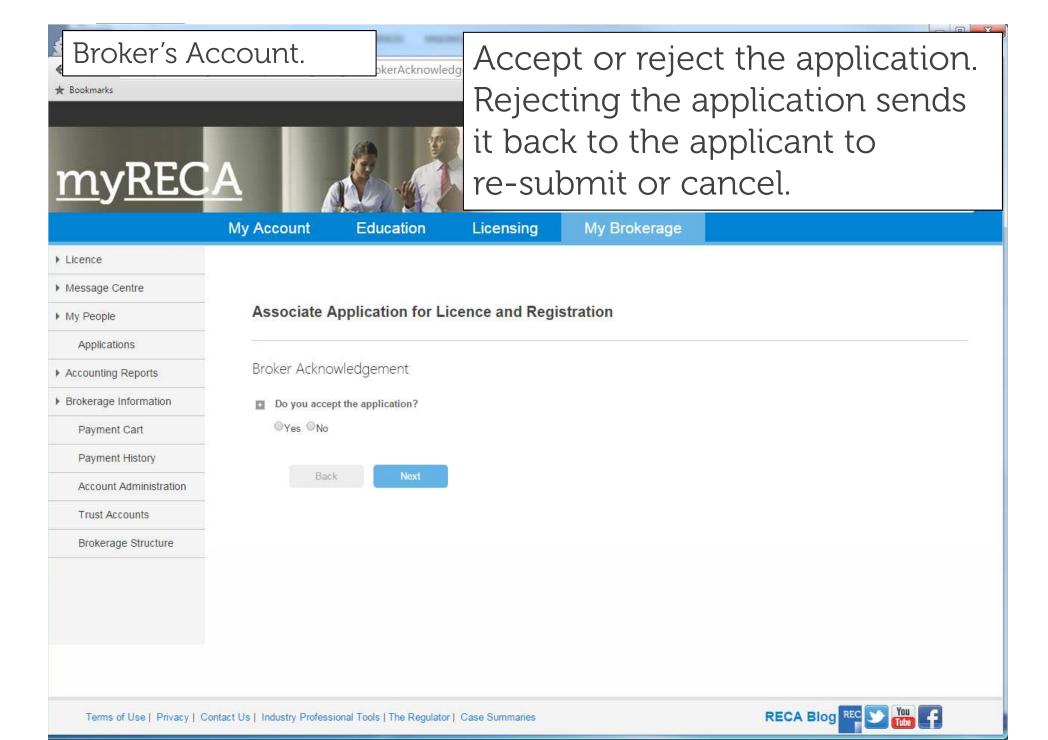

Answer the suitability questions.

Brokers review all applications and

can choose to reject a 'Yes' answer

'Yes' answer application, RECA must

application. If a broker accepts a

The application is not stopped

when you give a 'Yes' answer.

Have you been refused a licence, registration or authorization of any kind by any regulatory body of any kind in any jurisdiction other than RECA?

Yes No

Have you withdrawn, received a lifetime ban or had any licence, registration, or authorization suspended, cancelled or revoked by any regulatory body of any kind other than RECA in any jurisdiction?