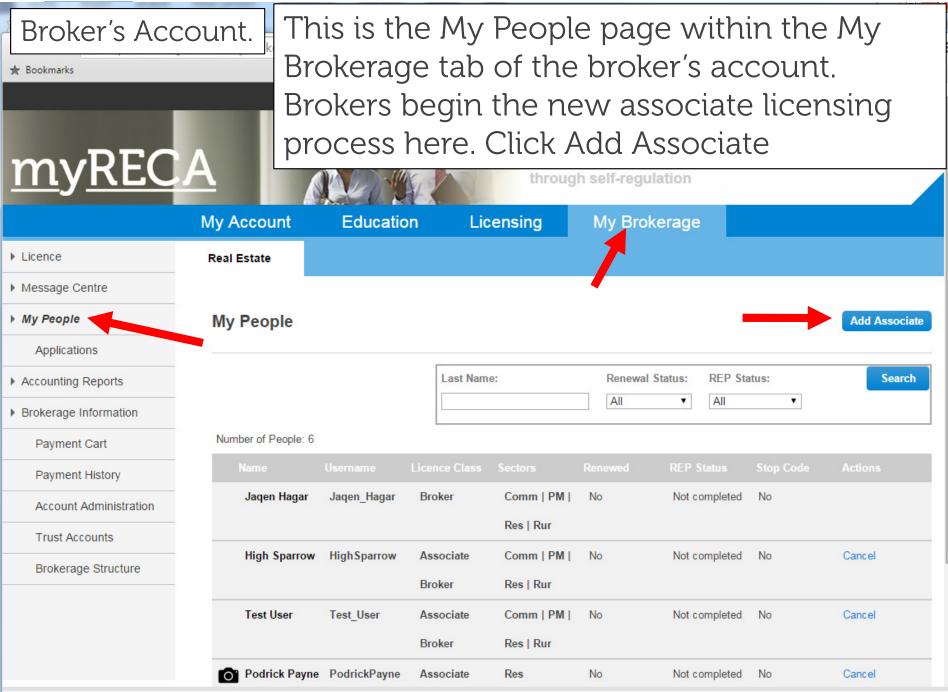

# Licensing a new industry professional

This tutorial shows the perspective of the broker and the new associate

Licence Eligibility

Licences @

This is what an eligible associate sees in their account. To become eligible they must complete all pre-licensing education (or approved licence mobility), and have a received and reviewed certified criminal record check. If they do not meet these requirements, this page is empty and they are not eligible to be licensed.

If the coloured dot next to your Licence Status is GREY, you are NOT AUTHORIZED and cannot trade in real estate, deal in mortgages, or provide property management or real estate appraisal services. If the dot is GREEN, you are authorized in the profession next to Industry. If the dot is YELLOW, the renewal period has started and you are eligible to renew.

If your Licence Status is Eligible for Licensing you must be registered prior to the date displayed next to Expiry Date. If you are not, you are no longer eligible for licensing