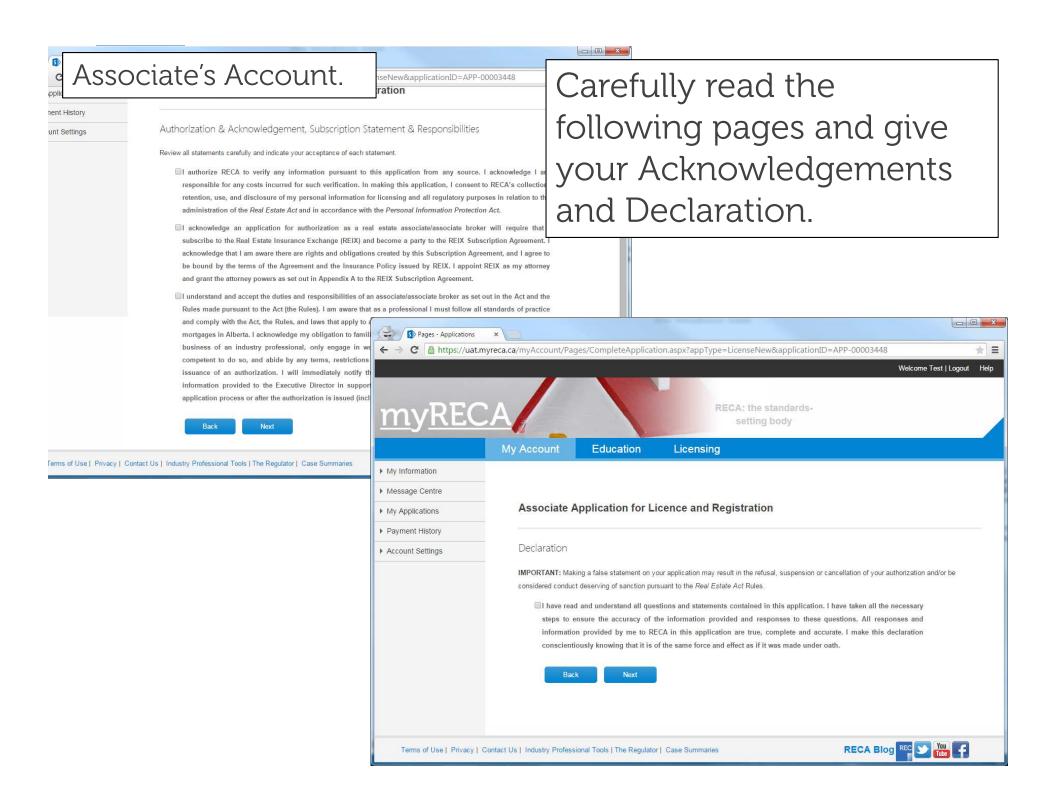

## Associate's Account.

mttps://uac.myreca.ca/myaccount/Pages/CompleteApplication.aspx?ap