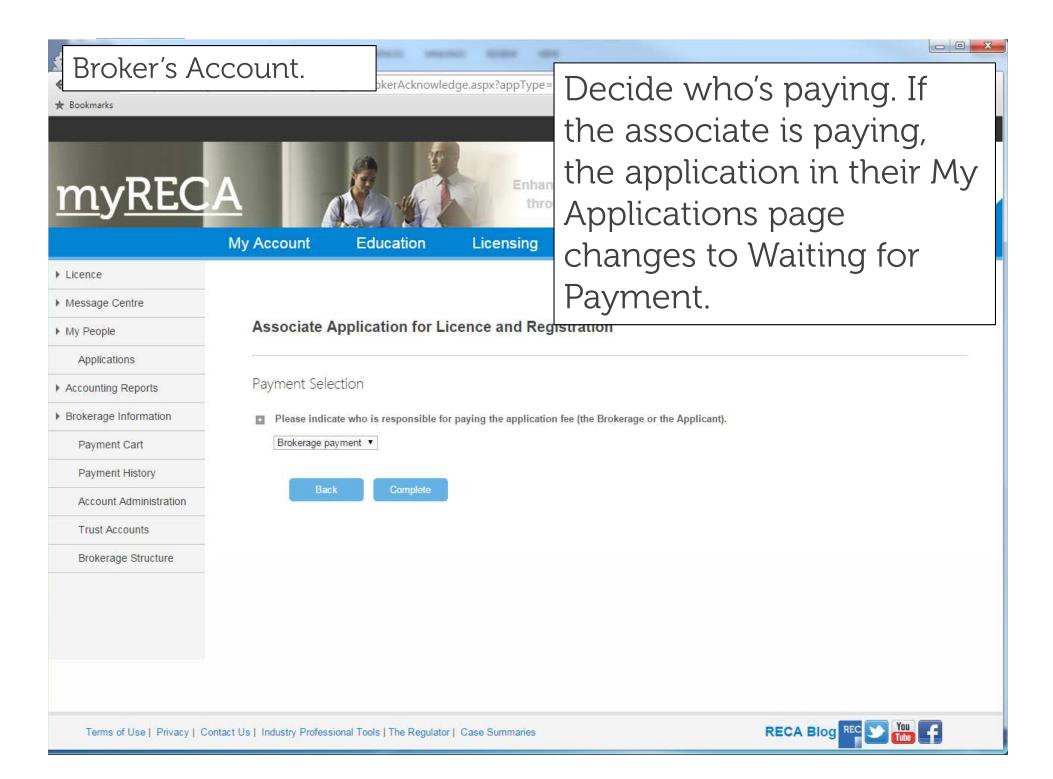

If your Licence Status is Eligible for Licensing you must be registered prior to the date displayed next to Expiry Date. If you are not, you are no longer eligible for licensing