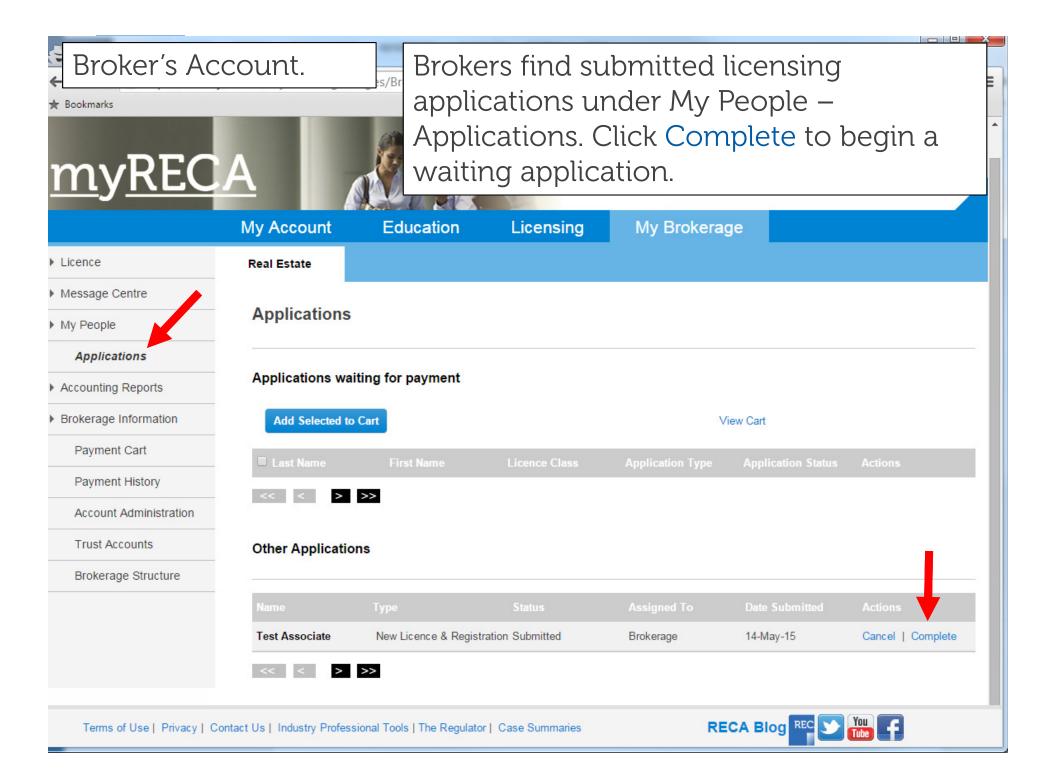

Answer the suitability questions.

Brokers review all applications and

can choose to reject a 'Yes' answer

'Yes' answer application, RECA must

application. If a broker accepts a

The application is not stopped

Yes No

Have you been fined, sanctioned or disciplined by any professional, occupational or trade association or by any

My Account Education

Licensing

My Brokerage

- Licence
- Message Centre
- My People

Applications

- ▶ Accounting Reports
- Brokerage Information

Payment Cart

Payment History

Account Administration

Trust Accounts

Brokerage Structure