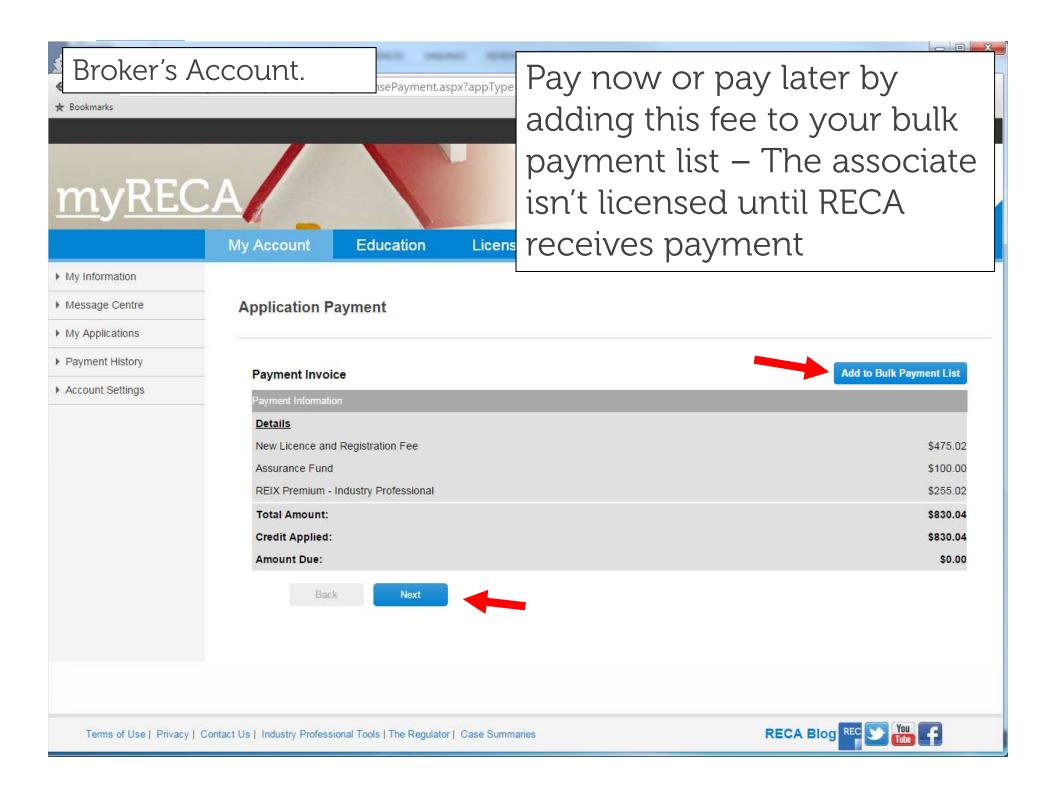

IMPORTANT: If there are any YES answers in the Inform complete it and licence the Applicant. Once you accept an application with YES answers and pay the licensing fee, RECA must review the application. RECA will notify you and the Applicant when complete.