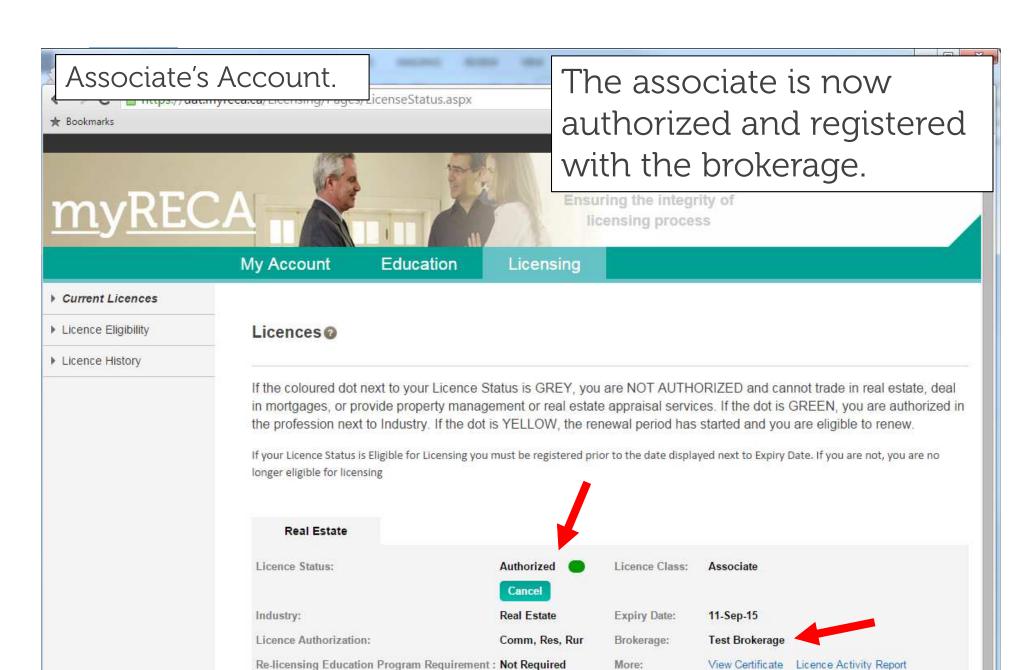

If the coloured dot next to your Licence Status is GREY, you are NOT AUTHORIZED and cannot trade in real estate, deal in mortgages, or provide property management or real estate appraisal services. If the dot is GREEN, you are authorized in the profession next to Industry. If the dot is YELLOW, the renewal period has started and you are eligible to renew.

If your Licence Status is Eligible for Licensing you must be registered prior to the date displayed next to Expiry Date. If you are not, you are no longer eligible for licensing