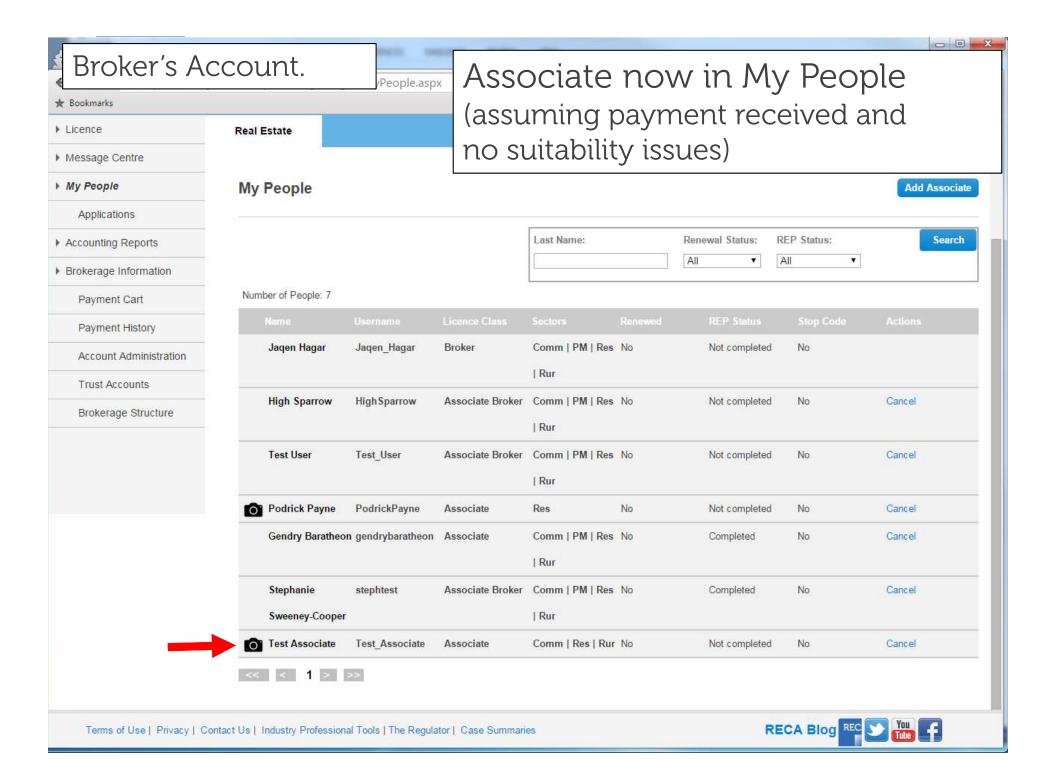

| No     |
| 5. Have you been or are you the subject of any bankruptcy, insolvency or receivership proceedings?                                                                                                                                                                                                                                                | No     |
| 5. Have you been or are you the subject of a criminal investigation or criminal proceedings, or have been charged with a criminal offence, or have participated in the Alternative Measures Program, or have been found guilty or convicted of any offence under any law of any jurisdiction, excluding provincial or municipal highway offences? | No     |

























Required Course: