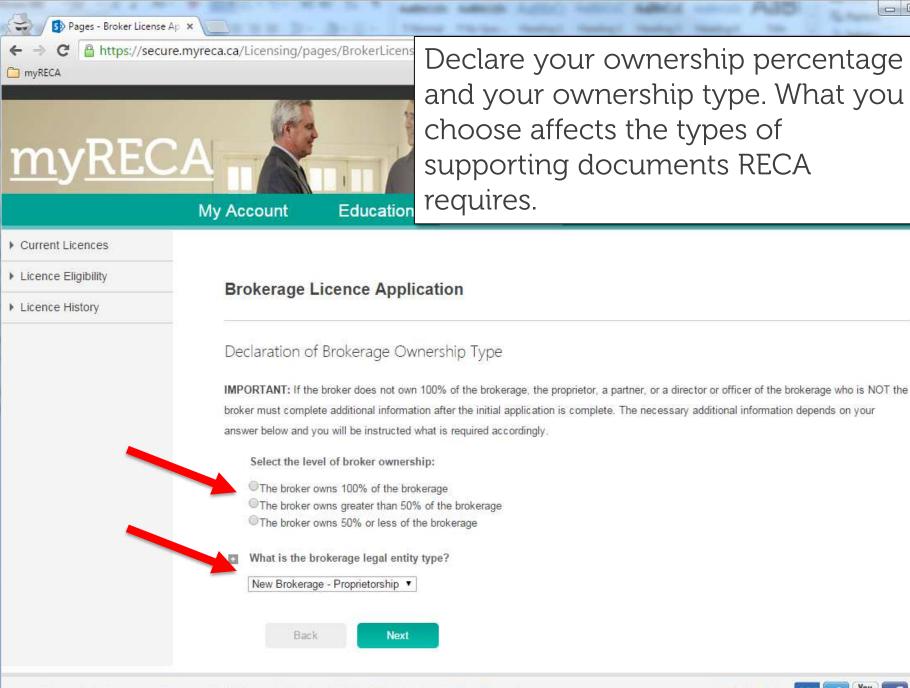

# Provide your brokerage information.

p.aspx?mode=wizard&licNumber=LIC-00001231

If you operate under a different name, include

|  | 40 |  |
|--|----|--|

Alberta registration/corporate access number

Trade name (if applicable)

If you operate under a trade name, indicate both your corporate name and operating name (eg. 111111 Alberta o/a RECA Brokerage Inc.). The operating as name may be your trade name, but please indicate it in the two locations shown.