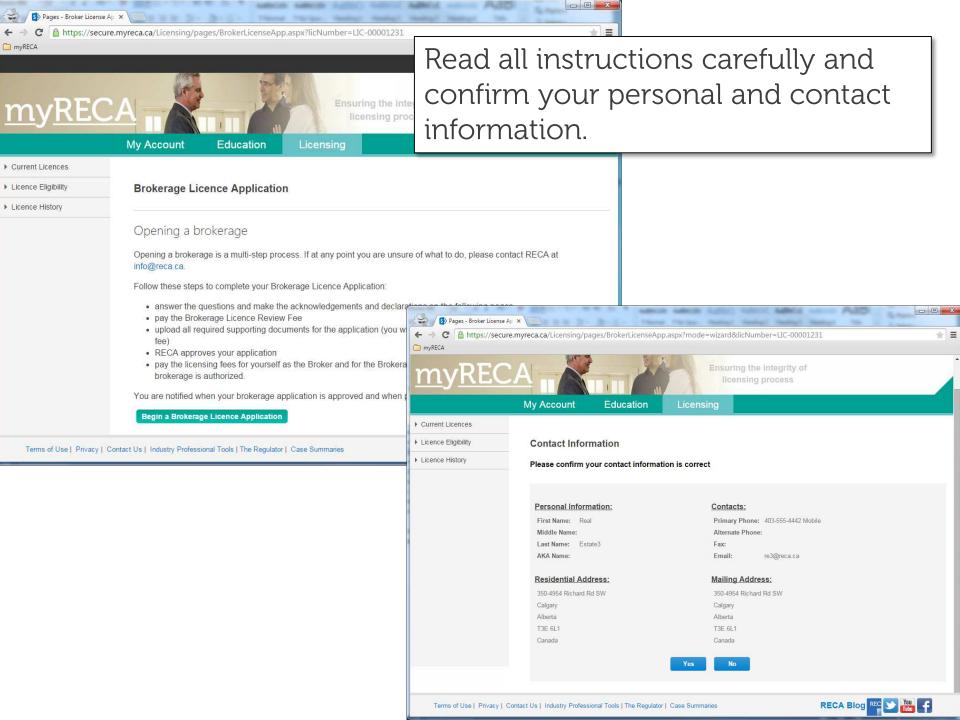

# Opening a brokerage

You are eligible to open a brokerage if you have two years of experience as an associate in the last five years. Real estate brokers must also complete the Real Estate Brokers Program. If Current Li you're eligible, the Apply to Open a Brokerage button is visible Licence Eli on your Current Licences page within the Licensing tab. Before Licence Hit proceeding, read the Opening a Brokerage section on the RECA website.