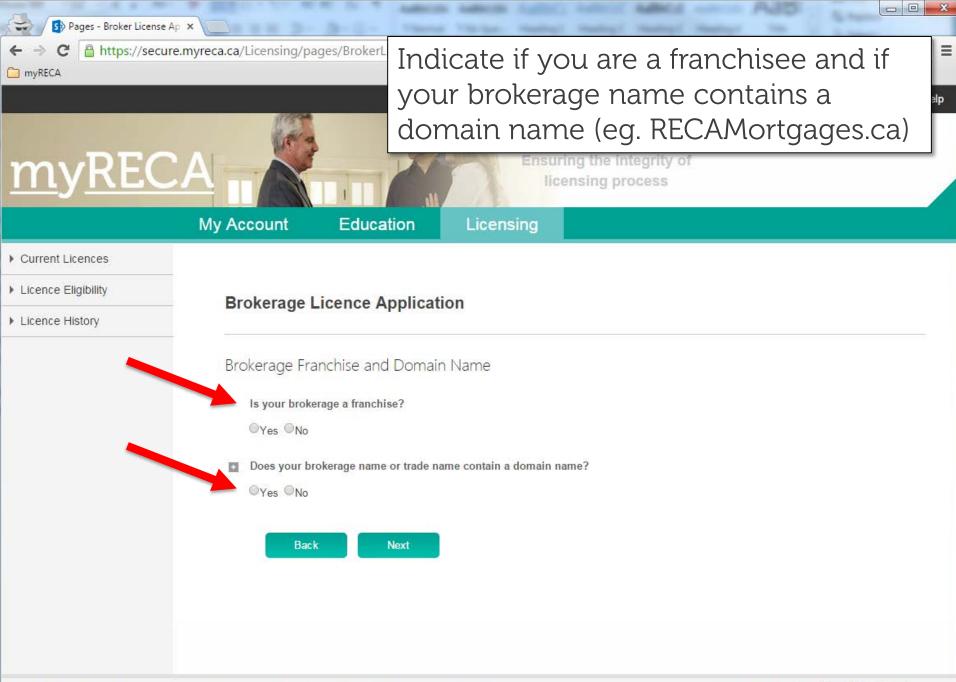

These are the supporting documents for a real estate partnership where the broker owns 50% or less of the brokerage and it is a franchise and has a domain name in the brokerage name. Your documents may be different based on your industry, ownership type, ownership amount and your answers to the franchise and domain name questions.