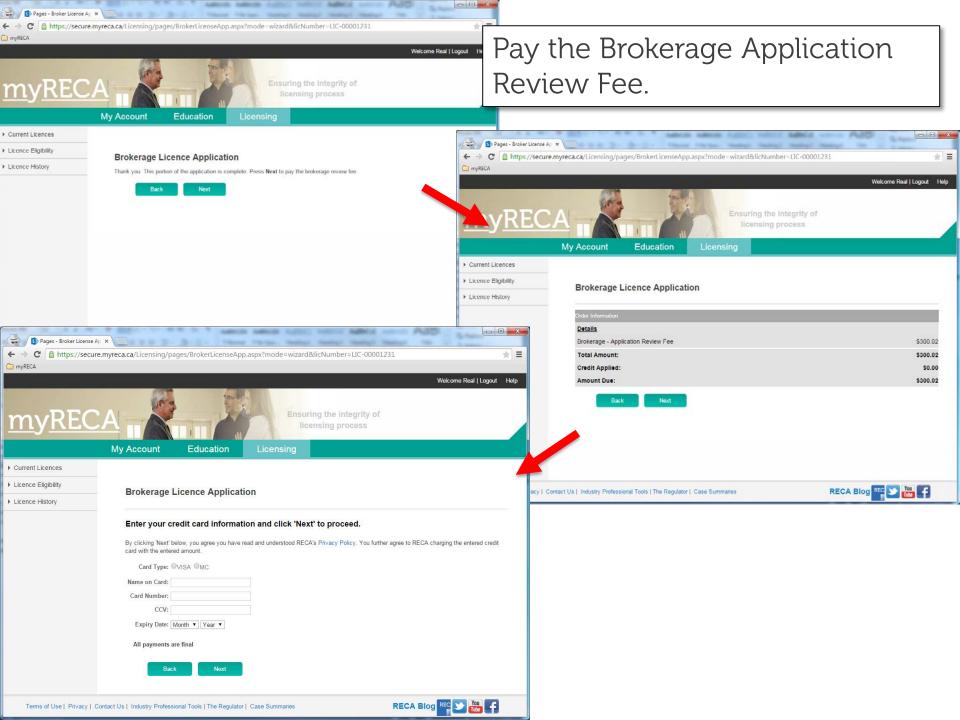

00

X

Terms of Use | Privacy | Contact Us | Industry Professional Tools | The Regulator | Case Summaries

When all your documents are submitted and approved, your application review is approved and a new application automatically generates in your My Applications section. This is the Licensing Fee payment application. To pay your fees, click Payment.

| Industry    | Application Type                   | Status              | Assigned To | Date      | Actions         |
|-------------|------------------------------------|---------------------|-------------|-----------|-----------------|
|             |                                    |                     |             | Submitted |                 |
| Real Estate | New Brokerage - Licensing Fees     | Waiting for Payment | Applicant   | 10-Jun-15 | Cancel   Paymen |
| Real Estate | New Brokerage Application - Review | Approved            | RECA        | 10-Jun-15 | View            |

These are the fees for a new real estate brokerage, where the broker was licensed as an associate or associate broker within the same licensing year. Your fees may be different depending on your industry and your current licensing situation.