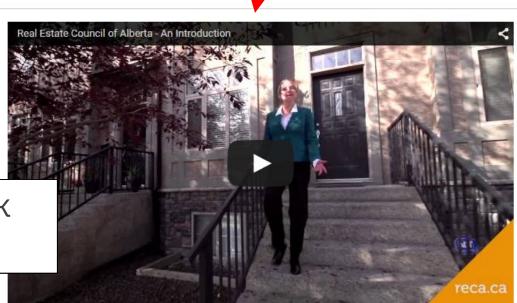

## Create a username and password

Create a username 8 to 20 characters long. Your username cannot be the same as your email address, and can only contain letters numbers and underscores.

Create a password at least 8 characters long, with at least one number, one upper case letter and one lower case letter.