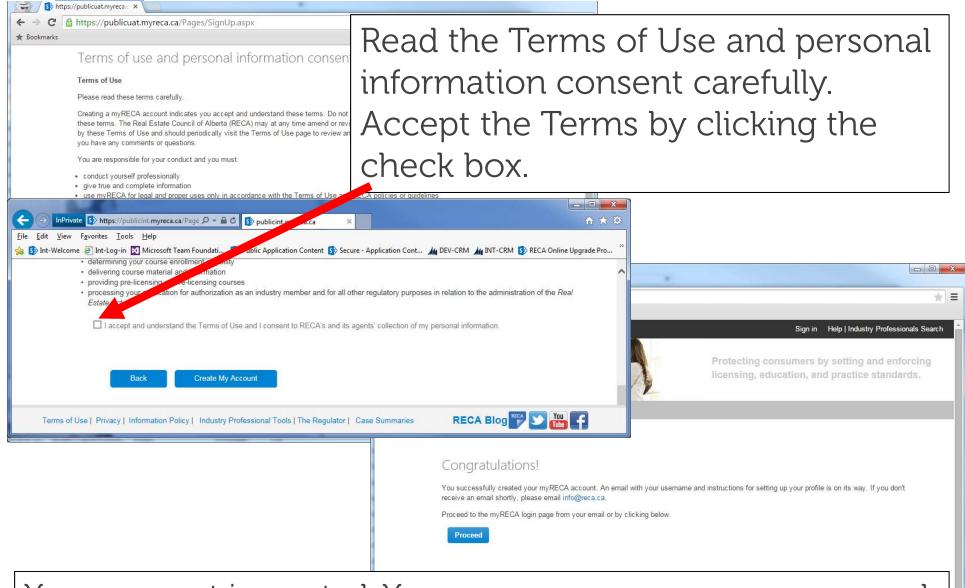

| Username: 🔞       |      |
|-------------------|------|
| Password:         |      |
| Confirm Password: |      |
| Dest              | Novt |
| Back              | Next |

Your account is created. You can now use your username and password to log in. An email is sent with your username and simple instructions for your first time logging in.