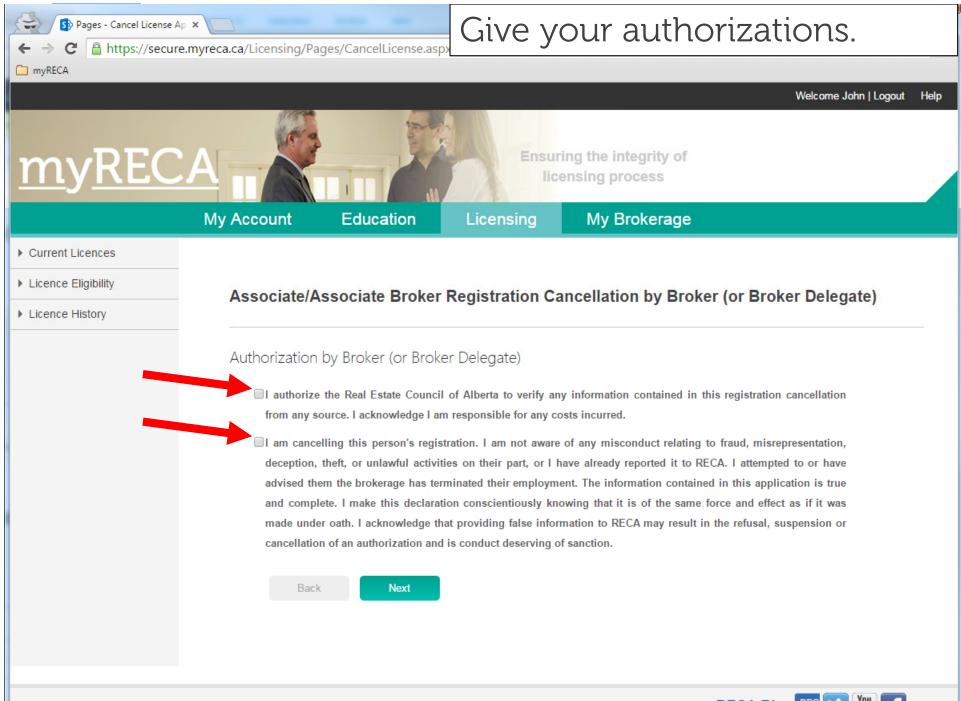

## Cancelling an associate

| <ul> <li>Pages - My People ×</li> <li>← → C          <ul> <li>https://secure.myreca.ca/myBrokerage/Pages/MyPeople.asp&gt;</li> <li>myRECA</li> </ul> </li> </ul> |                                                                   |                             | clicking OK.   |                                           |     |               |               |
|------------------------------------------------------------------------------------------------------------------------------------------------------------------|-------------------------------------------------------------------|-----------------------------|----------------|-------------------------------------------|-----|---------------|---------------|
| <u>myREC</u>                                                                                                                                                     |                                                                   | A she h                     |                | ing professionalism<br>gh self-regulation |     |               |               |
|                                                                                                                                                                  | My Account                                                        | Education                   | Licensing      | My Brokerage                              |     |               |               |
| ► Licence                                                                                                                                                        | Rea                                                               | laka [                      | akaNama        |                                           | ⊐ × |               |               |
| Message Centre                                                                                                                                                   |                                                                   | Jake FakeName               |                |                                           |     |               |               |
| ▶ My People                                                                                                                                                      | M                                                                 |                             |                |                                           | _   |               | Add Associate |
| Applications                                                                                                                                                     | -                                                                 |                             |                |                                           | ×   |               |               |
| Accounting Reports                                                                                                                                               |                                                                   | C                           | ancel          |                                           |     | Status:       | Search        |
| Brokerage Information                                                                                                                                            |                                                                   |                             |                |                                           |     |               |               |
| Payment Cart                                                                                                                                                     | NL Are you sure you want to cancel your associate's registration? |                             |                |                                           |     |               |               |
| Payment History                                                                                                                                                  |                                                                   |                             | OK Cancel      |                                           |     | REP Status    | Stop Code     |
| Account Administration                                                                                                                                           |                                                                   |                             |                |                                           |     | Completed     | No            |
| Trust Accounts                                                                                                                                                   |                                                                   |                             |                |                                           |     | Not completed | No            |
| Brokerage Structure                                                                                                                                              |                                                                   |                             |                |                                           |     | Not completed | No            |
|                                                                                                                                                                  | Actio                                                             | Canc                        | e              |                                           |     | Not completed | No            |
|                                                                                                                                                                  |                                                                   |                             |                |                                           |     |               |               |
|                                                                                                                                                                  | _                                                                 |                             |                |                                           |     | Completed     | No            |
|                                                                                                                                                                  | << < 1 >                                                          | >>                          |                |                                           |     |               |               |
| Terms of Use   Privacy   C                                                                                                                                       | ontact Lie L. Inductor Drofoce                                    | ional Tools   The Degulater | Caso Summarice |                                           | DI  | ECA Blog REC  | You 🔽         |