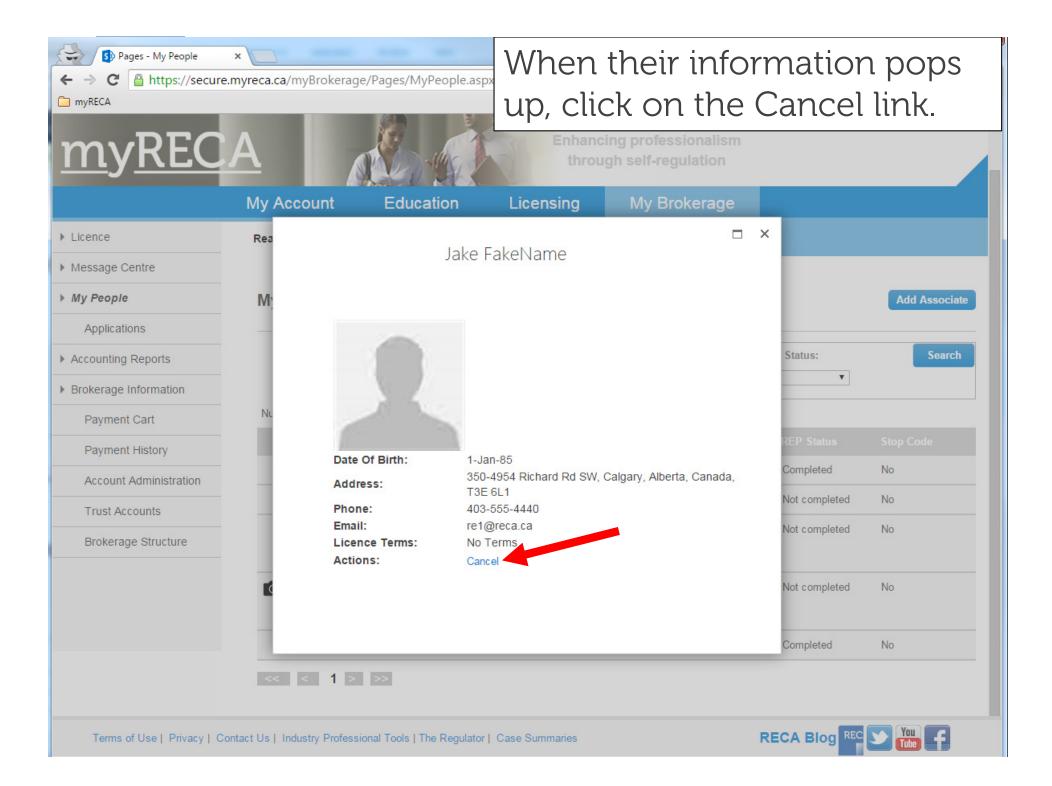

## Cancelling an associate

| <ul> <li>Pages - My People ×</li> <li>← → C          <ul> <li>https://secure.myreca.ca/myBrokerage/Pages/MyPeople.asp&gt;</li> <li>myRECA</li> </ul> </li> </ul> |                                                                   |                             | clicking OK.   |                                           |     |               |               |
|------------------------------------------------------------------------------------------------------------------------------------------------------------------|-------------------------------------------------------------------|-----------------------------|----------------|-------------------------------------------|-----|---------------|---------------|
| <u>myREC</u>                                                                                                                                                     |                                                                   | A she h                     |                | ing professionalism<br>gh self-regulation |     |               |               |
|                                                                                                                                                                  | My Account                                                        | Education                   | Licensing      | My Brokerage                              |     |               |               |
| ► Licence                                                                                                                                                        | Rea                                                               | laka [                      | akaNama        |                                           | ⊐ × |               |               |
| Message Centre                                                                                                                                                   |                                                                   | Jake FakeName               |                |                                           |     |               |               |
| ▶ My People                                                                                                                                                      | M                                                                 |                             |                |                                           | _   |               | Add Associate |
| Applications                                                                                                                                                     | -                                                                 |                             |                |                                           | ×   |               |               |
| Accounting Reports                                                                                                                                               |                                                                   | C                           | ancel          |                                           |     | Status:       | Search        |
| Brokerage Information                                                                                                                                            |                                                                   |                             |                |                                           |     |               |               |
| Payment Cart                                                                                                                                                     | NL Are you sure you want to cancel your associate's registration? |                             |                |                                           |     |               |               |
| Payment History                                                                                                                                                  |                                                                   |                             | OK Cancel      |                                           |     | REP Status    | Stop Code     |
| Account Administration                                                                                                                                           |                                                                   |                             |                |                                           |     | Completed     | No            |
| Trust Accounts                                                                                                                                                   |                                                                   |                             |                |                                           |     | Not completed | No            |
| Brokerage Structure                                                                                                                                              |                                                                   |                             |                |                                           |     | Not completed | No            |
|                                                                                                                                                                  | Actio                                                             | Canc                        | e              |                                           |     | Not completed | No            |
|                                                                                                                                                                  |                                                                   |                             |                |                                           |     |               |               |
|                                                                                                                                                                  | _                                                                 |                             |                |                                           |     | Completed     | No            |
|                                                                                                                                                                  | << < 1 >                                                          | >>                          |                |                                           |     |               |               |
| Terms of Use   Privacy   C                                                                                                                                       | ontact Lie L. Inductor Drofoce                                    | ional Tools   The Degulater | Caso Summarice |                                           | DI  | ECA Blog REC  | You 🔽         |