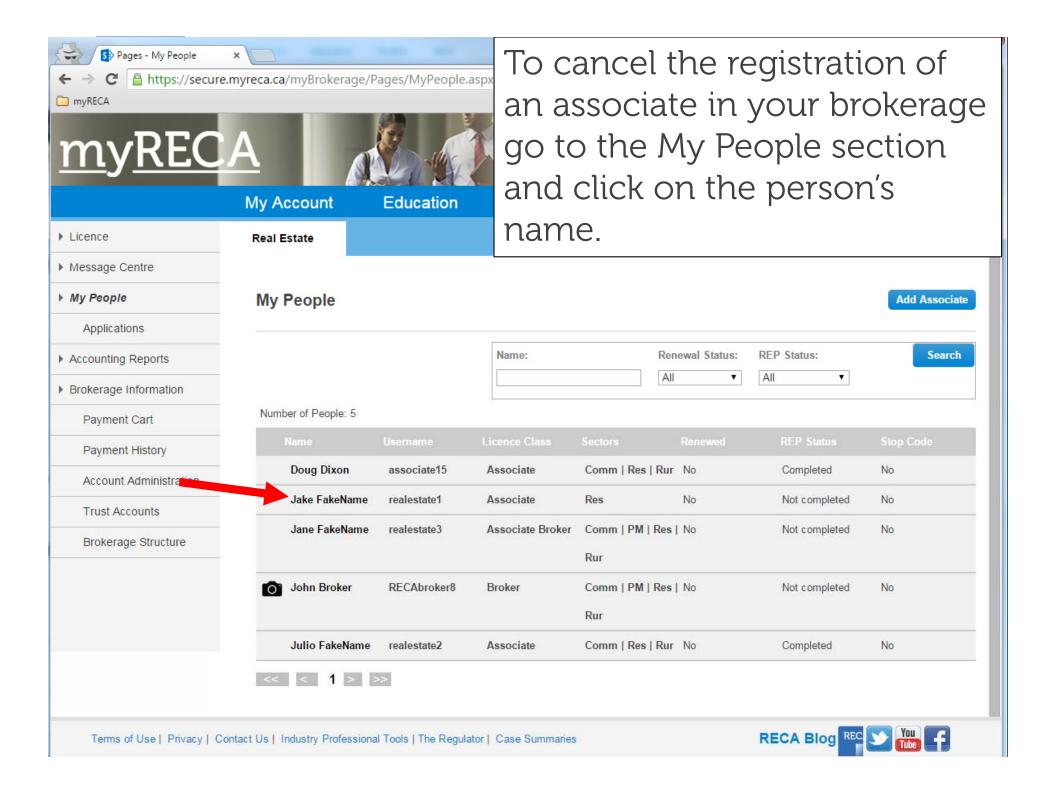

## Cancelling an associate

| <ul> <li>Pages - My People ×</li> <li>← → C          <ul> <li>https://secure.myreca.ca/myBrokerage/Pages/MyPeople.asp&gt;</li> <li>myRECA</li> </ul> </li> </ul> |                                                                   |                             | clicking OK.   |                                           |     |               |               |
|------------------------------------------------------------------------------------------------------------------------------------------------------------------|-------------------------------------------------------------------|-----------------------------|----------------|-------------------------------------------|-----|---------------|---------------|
| <u>myREC</u>                                                                                                                                                     |                                                                   | A she h                     |                | ing professionalism<br>gh self-regulation |     |               |               |
|                                                                                                                                                                  | My Account                                                        | Education                   | Licensing      | My Brokerage                              |     |               |               |
| ► Licence                                                                                                                                                        | Rea                                                               | laka [                      | akaNama        |                                           | ⊐ × |               |               |
| Message Centre                                                                                                                                                   |                                                                   | Jake FakeName               |                |                                           |     |               |               |
| ▶ My People                                                                                                                                                      | M                                                                 |                             |                |                                           | _   |               | Add Associate |
| Applications                                                                                                                                                     | -                                                                 |                             |                |                                           | ×   |               |               |
| Accounting Reports                                                                                                                                               |                                                                   | C                           | ancel          |                                           |     | Status:       | Search        |
| Brokerage Information                                                                                                                                            |                                                                   |                             |                |                                           |     |               |               |
| Payment Cart                                                                                                                                                     | NL Are you sure you want to cancel your associate's registration? |                             |                |                                           |     |               |               |
| Payment History                                                                                                                                                  |                                                                   |                             | OK Cancel      |                                           |     | REP Status    | Stop Code     |
| Account Administration                                                                                                                                           |                                                                   |                             |                |                                           |     | Completed     | No            |
| Trust Accounts                                                                                                                                                   |                                                                   |                             |                |                                           |     | Not completed | No            |
| Brokerage Structure                                                                                                                                              |                                                                   |                             |                |                                           |     | Not completed | No            |
|                                                                                                                                                                  | Actio                                                             | Canc                        | e              |                                           |     | Not completed | No            |
|                                                                                                                                                                  |                                                                   |                             |                |                                           |     |               |               |
|                                                                                                                                                                  | _                                                                 |                             |                |                                           |     | Completed     | No            |
|                                                                                                                                                                  | << < 1 >                                                          | >>                          |                |                                           |     |               |               |
| Terms of Use   Privacy   C                                                                                                                                       | ontact Lie L. Inductor Drofoce                                    | ional Tools   The Degulater | Caso Summarice |                                           | DI  | ECA Blog REC  | You 🔽         |