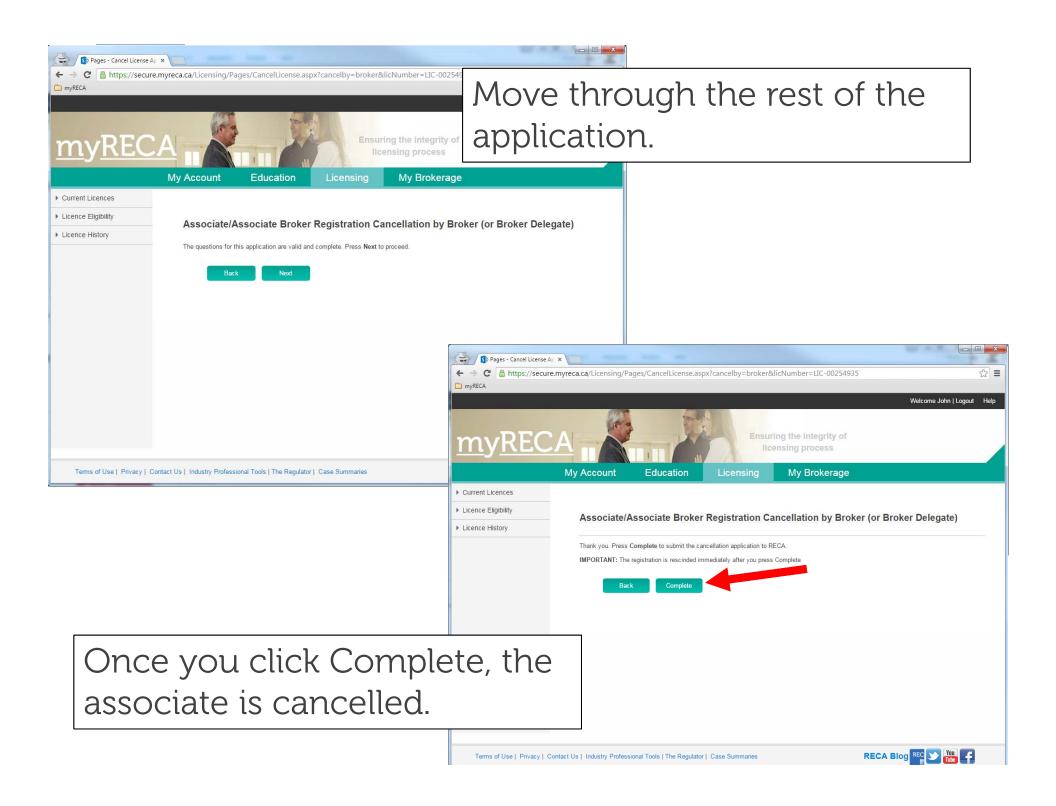

## Cancelling an associate

| <ul> <li>Pages - My People ×</li> <li>← → C          <ul> <li>https://secure.myreca.ca/myBrokerage/Pages/MyPeople.asp&gt;</li> <li>myRECA</li> </ul> </li> </ul> |                                                                   |                             | clicking OK.   |                                           |     |               |               |
|------------------------------------------------------------------------------------------------------------------------------------------------------------------|-------------------------------------------------------------------|-----------------------------|----------------|-------------------------------------------|-----|---------------|---------------|
| <u>myREC</u>                                                                                                                                                     |                                                                   | A she h                     |                | ing professionalism<br>gh self-regulation |     |               |               |
|                                                                                                                                                                  | My Account                                                        | Education                   | Licensing      | My Brokerage                              |     |               |               |
| ► Licence                                                                                                                                                        | Rea                                                               | laka [                      | akaNama        |                                           | ⊐ × |               |               |
| Message Centre                                                                                                                                                   |                                                                   | Jake FakeName               |                |                                           |     |               |               |
| ▶ My People                                                                                                                                                      | M                                                                 |                             |                |                                           | _   |               | Add Associate |
| Applications                                                                                                                                                     | -                                                                 |                             |                |                                           | ×   |               |               |
| Accounting Reports                                                                                                                                               |                                                                   | C                           | ancel          |                                           |     | Status:       | Search        |
| Brokerage Information                                                                                                                                            |                                                                   |                             |                |                                           |     |               |               |
| Payment Cart                                                                                                                                                     | NL Are you sure you want to cancel your associate's registration? |                             |                |                                           |     |               |               |
| Payment History                                                                                                                                                  |                                                                   |                             | OK Cancel      |                                           |     | REP Status    | Stop Code     |
| Account Administration                                                                                                                                           |                                                                   |                             |                |                                           |     | Completed     | No            |
| Trust Accounts                                                                                                                                                   |                                                                   |                             |                |                                           |     | Not completed | No            |
| Brokerage Structure                                                                                                                                              |                                                                   |                             |                |                                           |     | Not completed | No            |
|                                                                                                                                                                  | Actio                                                             | Canc                        | e              |                                           |     | Not completed | No            |
|                                                                                                                                                                  |                                                                   |                             |                |                                           |     |               |               |
|                                                                                                                                                                  | _                                                                 |                             |                |                                           |     | Completed     | No            |
|                                                                                                                                                                  | << < 1 >                                                          | >>                          |                |                                           |     |               |               |
| Terms of Use   Privacy   C                                                                                                                                       | ontact Lie L. Inductor Drofoce                                    | ional Tools   The Degulater | Caso Summarice |                                           | DI  | ECA Blog REC  | You 🔽         |